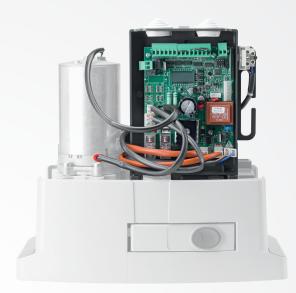

#### MOTORS POWER SUPPLY

24 Vdc 80W

#### **MAIN FUNCTIONS:**

- · Built-in LCD display
- Built-in 433.92 MHz 64 codes and 3 codes radio receiver (programmable code, rolling code, ARC)
- Built-in ESA SYSTEM for energy saving
- Removable terminal blocks
- Motor limit switch inputs
- Independent open and close photocell inputs
- Pedestrian, step by step, stop input
- N.C. or 8K2 safety edge input
- Gate open indicator light output, service light, second radio channel
- Test photocells
- · Operating parameters autoset
- Electronic couple adjustment with automatic calculation ٠ for each point of the travel (STC SYSTEM)
- Crush prevention security with amperometric sensor detection and encoder management
- Open and close decelerations
- Optional parameter configuration and remote control management using the Advantouch system
- Number of manoeuvres
- · Programming access password
- Maintenance reminder