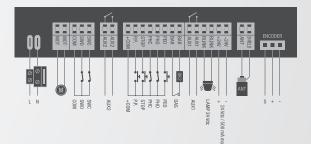

#### **MAIN FUNCTIONS:**

- · Built-in LCD display
- Built-in 433.92 MHz 64 codes and 3 codes radio receiver (programmable code, rolling code, ARC)
- Built-in ESA SYSTEM for energy saving
- Removable terminal blocks
- Motor limit switch inputs
- Independent open and close photocell inputs
- Pedestrian, step by step, stop input
- N.C. or 8K2 safety edge input
- Gate open indicator light output, service light, second radio channel
- Test photocells
- · Operating parameters autoset
- Electronic couple adjustment with automatic calculation ٠ for each point of the travel (STC SYSTEM)
- Crush prevention security with amperometric sensor detection and encoder management
- Open and close decelerations
- Optional parameter configuration and remote control management using the Advantouch system
- Number of manoeuvres
- · Programming access password
- Maintenance reminder